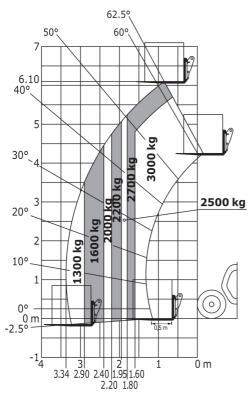

## MLT 630-115 V - Dimensional drawing

MLT 630-115 V - Load chart

Machine on tires with forks Metric

Head Office B.P. 249 - 430 rue de l'Aubinière 44150 Ancenis Cedex - France Tel: +33 (0)2 40 09 10 11 - Fax: +33 (0)2 40 09 10 97 www.manitou.com