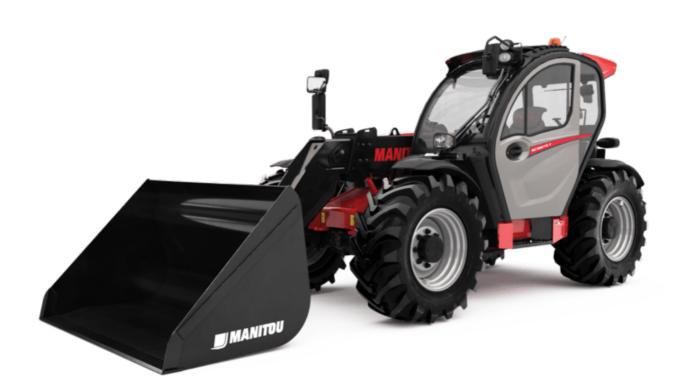

Technical sheet :

## MLT 630-115 V





|                                                                                          | MLT 630-115 \ | Created on April 4, 2025 at 5:07 PM UT            |
|------------------------------------------------------------------------------------------|---------------|---------------------------------------------------|
| Capacities                                                                               |               | Metric                                            |
| Max. capacity                                                                            | Q             | 3000 kg                                           |
| Max. lifting height                                                                      | h3            | 6.10 m