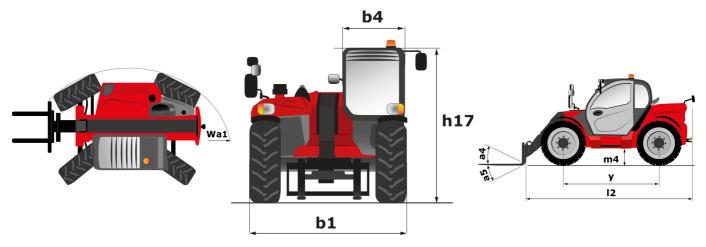

## MLT 630-115 V - Dimensional drawing

MLT 630-115 V - Load chart

Machine on tires with forks Metric

Head Office B.P. 249 - 430 rue de l'Aubinière 44150 Ancenis Cedex - France Tel: +33 (0)2 40 09 10 11 - Fax: +33 (0)2 40 09 10 97 www.manitou.com